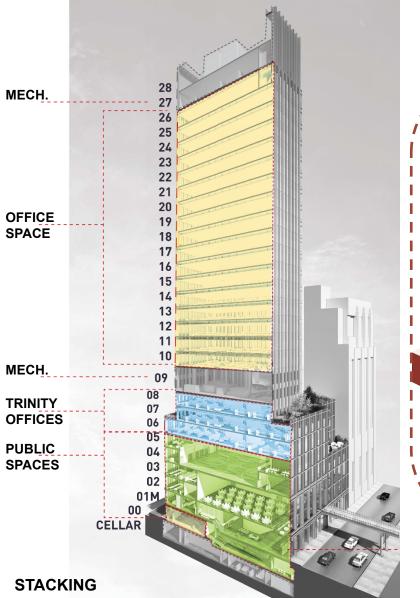

STEPHEN B. JACOBS GROU













**BASE CLOSE-UP** 

Pelli Clarke Pelli Architects





















74 TRINITY PLACE



























LEVEL 0: GREENWICH STREET AND LOWER LEVEL

M Trinity



















STEPHEN B. JACOBS GROUP Executive Architect



























## SALVAGE – GLASS WINDOWS: CLASSROOM LEVELS INTERIOR GLASS CORRIDORS (L3, L5)























STEPHEN B. JACOBS GROUP Executive Architect





STEPHEN B. JACOBS GROUP Executive Architect





STEPHEN B. JACOBS GROUP Executive Architect





**PLANS** 

## AREAS OF FOCUS & ASPIRATION

A targeted approach to sustainability







1) CELLAR. 1/16" = 1'-0"

Legend

Arts

Circulation

Vertical Circ.

Storage



Legend

Arts

Building Support
Circulation
Hospitality

Office Lobby

Office Tower Circ.
Vertical Circ.



LEVEL 01. 1