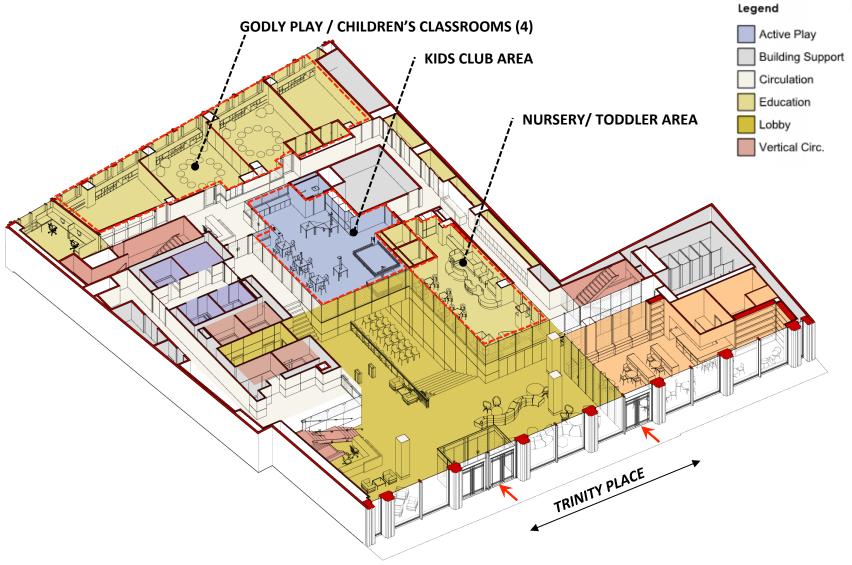

Legend

Arts

Building Support
Circulation
Hospitality

Office Lobby

Office Tower Circ.
Vertical Circ.

LEVEL 01. 1/16" = 1'-0"

Legend

Active Play

Circulation

Education

Lobby

**Building Support** 

Office Tower Circ.

Vertical Circ.

2 LEVEL 01M. 1/16" = 1'-0"

Legend