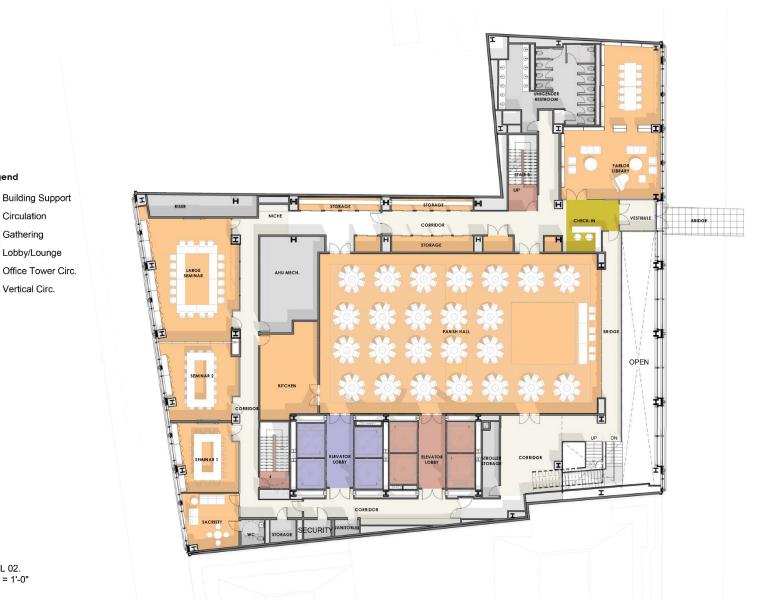

Circulation

Gathering

Lobby/Lounge

Vertical Circ.

1 LEVEL 06. 1/16" = 1'-0"

Legend

**Building Support** 

Circulation