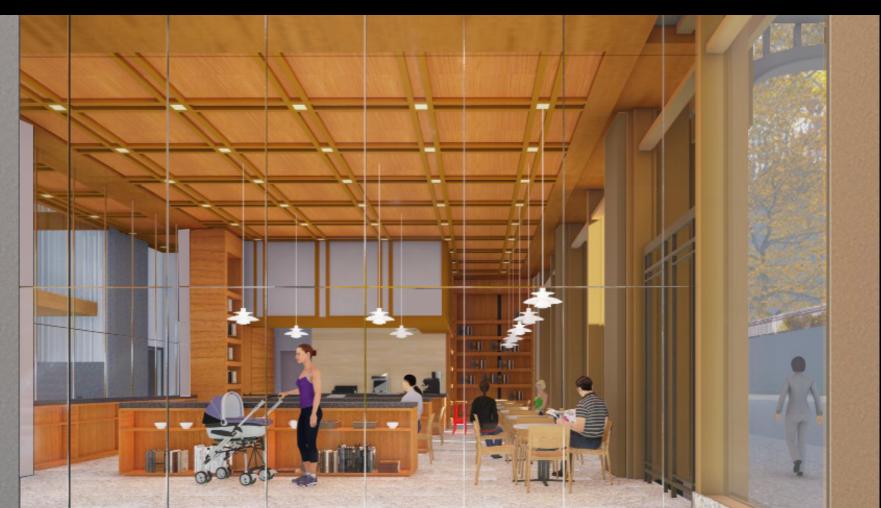

## SALVAGE – GLASS WINDOWS: CLASSROOM LEVELS INTERIOR GLASS CORRIDORS (L3, L5)

STEPHEN B. JACOBS GROUP Executive Architect

STEPHEN B. JACOBS GROUP Executive Architect

STEPHEN B. JACOBS GROUP Executive Architect