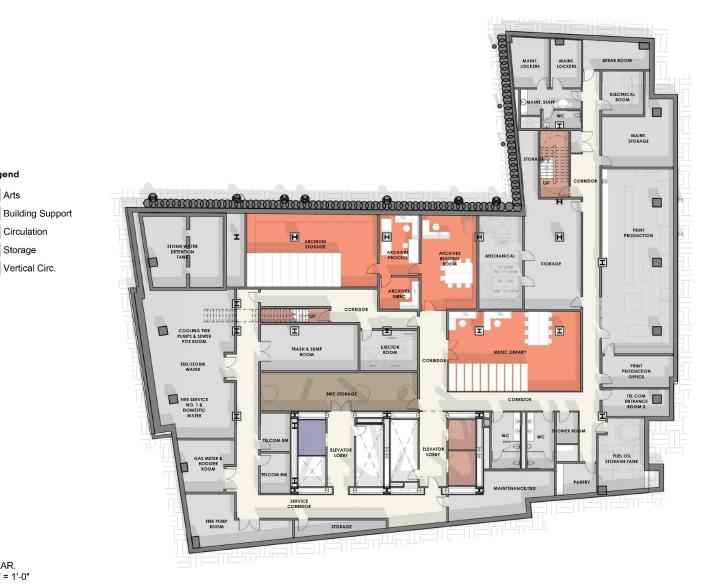

## AREAS OF FOCUS & ASPIRATION

A targeted approach to sustainability

1) CELLAR. 1/16" = 1'-0"

Legend

Arts

Circulation

Vertical Circ.

Storage