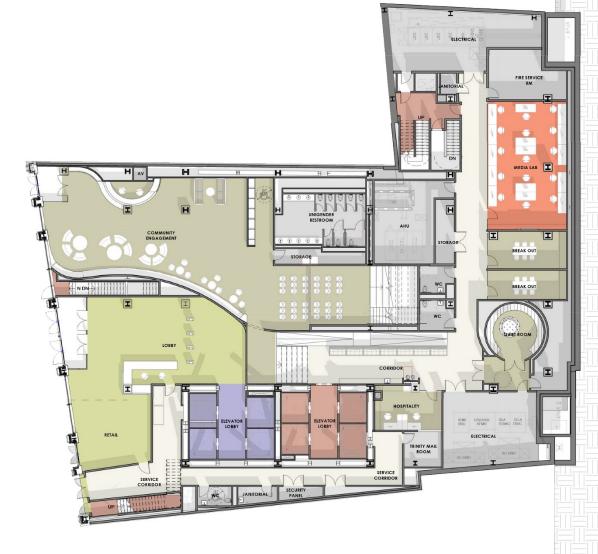

Legend

Arts

Building Support
Circulation
Hospitality

Office Lobby

Office Tower Circ.
Vertical Circ.

LEVEL 01. 1/16" = 1'-0"

Legend

Active Play