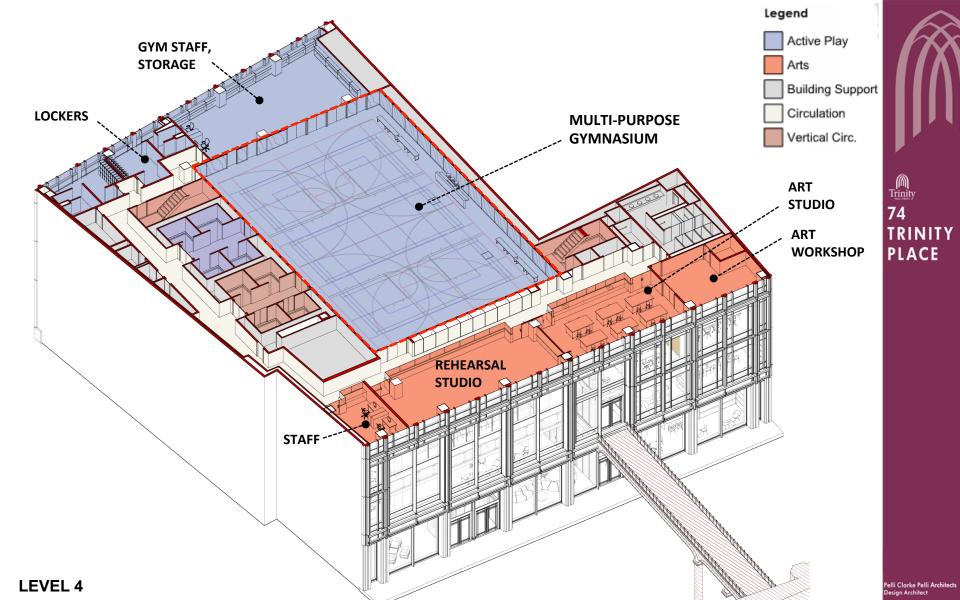

Legend

Arts

Building Support
Circulation
Hospitality

Office Lobby

Office Tower Circ.
Vertical Circ.

LEVEL 01. 1/16" = 1'-0"

Legend

Active Play