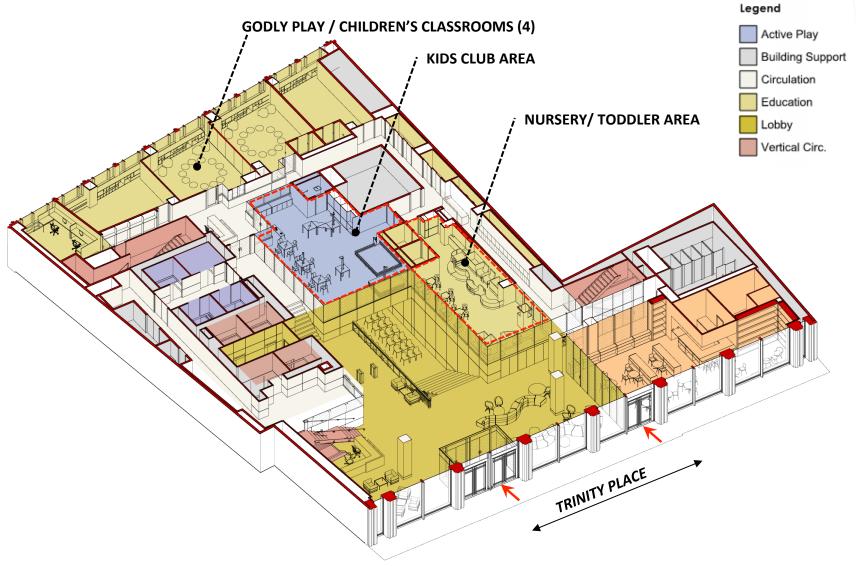

Legend

Arts

Building Support
Circulation
Hospitality

Office Lobby

Office Tower Circ.
Vertical Circ.

LEVEL 01. 1/16" = 1'-0"

Legend

Active Play

Circulation

Education

Lobby

**Building Support** 

Office Tower Circ.

Vertical Circ.

2 LEVEL 01M. 1/16" = 1'-0"

Legend