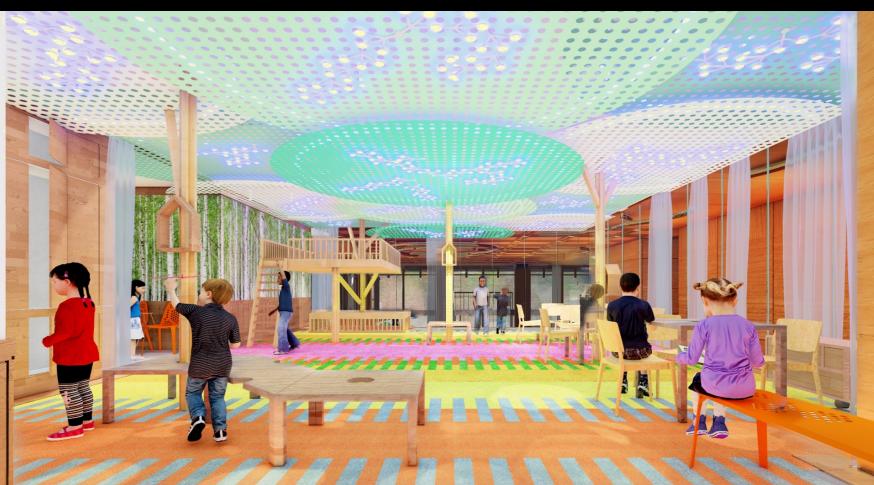

Legend

Arts

Building Support
Circulation
Hospitality

Office Lobby

Office Tower Circ.
Vertical Circ.

LEVEL 01. 1/16" = 1'-0"

Legend

Active Play