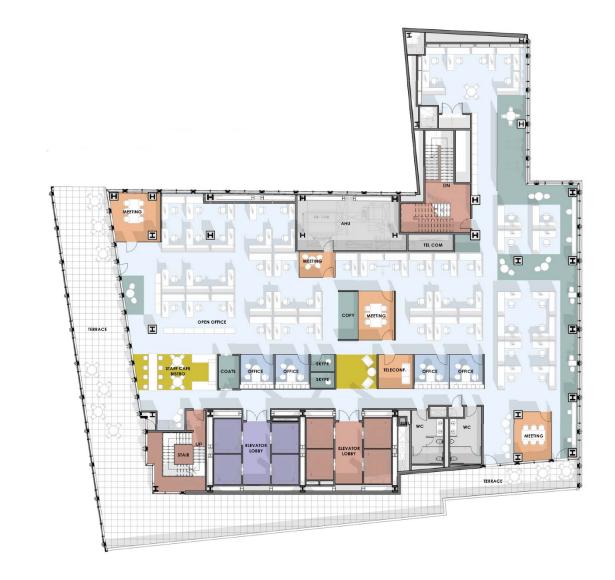

Lobby/Lounge
Meeting
Office

Office Support
Office Tower Circ.
Open Office

Vertical Circ.

1 LEVEL 08. 1/16" = 1'-0"

Trinity
74
TRINITY
PLACE