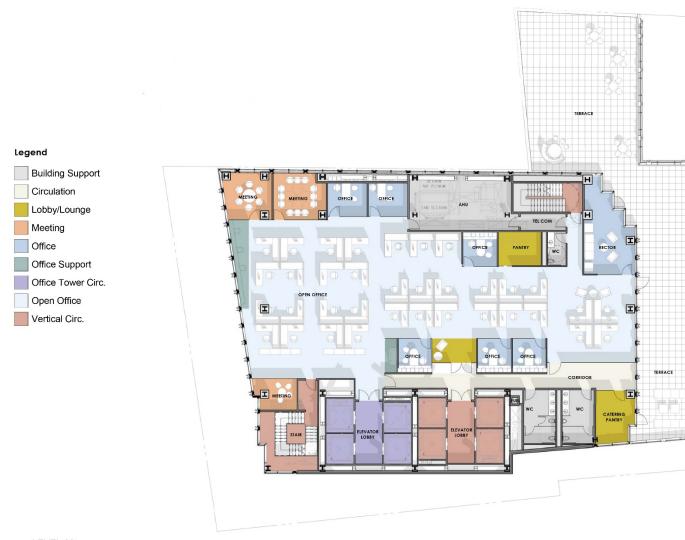

& ASPIRATION

A targeted approach to sustainability







1) CELLAR. 1/16" = 1'-0"

Legend

Arts

Circulation

Vertical Circ.

Storage



Legend

Arts

Building Support
Circulation
Hospitality

Office Lobby

Office Tower Circ.
Vertical Circ.



LEVEL 01. 1/16" = 1'-0"

Legend

Active Play

Circulation

Education

Lobby

**Building Support** 

Office Tower Circ.

Vertical Circ.

2 LEVEL 01M. 1/16" = 1'-0"



Legend

Circulation

Gathering

Lobby/Lounge

Vertical Circ.









1 LEVEL 06. 1/16" = 1'-0"

Legend

**Building Support** 

Circulation

Meeting Office

Lobby/Lounge

Office Support
Office Tower Circ.

Open Office

Vertical Circ.



1 LEVEL 07. 1/16" = 1'-0"

Legend

**Building Support** 

Lobby/Lounge
Meeting
Office

Office Support
Office Tower Circ.
Open Office

Vertical Circ.



1 LEVEL 08. 1/16" = 1'-0"





Trinity
74
TRINITY
PLACE



## 74 TRINITY PLACE

## **END OF SLIDES**