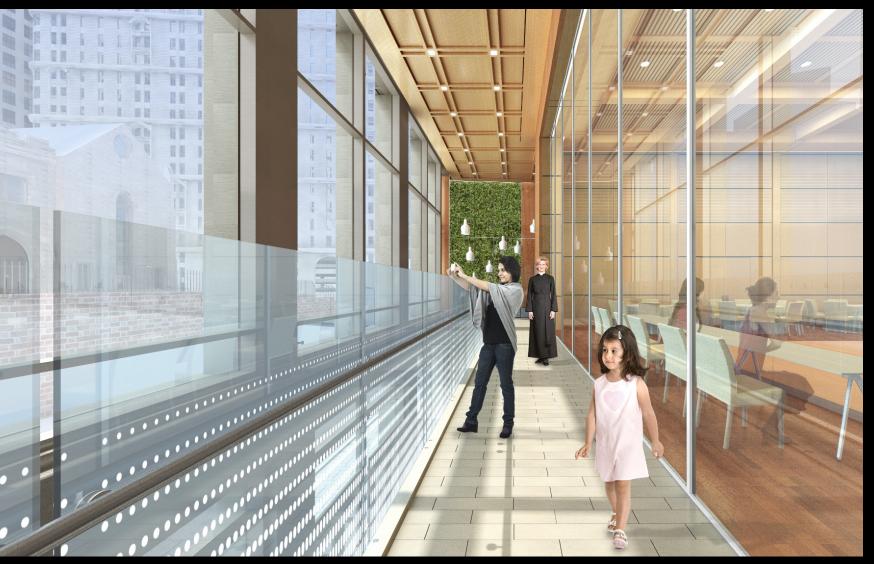

## SALVAGE – GLASS WINDOWS: CLASSROOM LEVELS INTERIOR GLASS CORRIDORS (L3, L5)

STEPHEN B. JACOBS GROUP Executive Architect

STEPHEN B. JACOBS GROUP Executive Architect

STEPHEN B. JACOBS GROUP Executive Architect