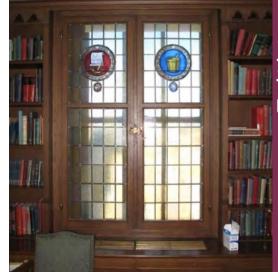

## SALVAGE – GLASS WINDOWS: CLASSROOM LEVELS INTERIOR GLASS CORRIDORS (L3, L5)

STEPHEN B. JACOBS GROUP Executive Architect

STEPHEN B. JACOBS GROUP Executive Architect

STEPHEN B. JACOBS GROUP Executive Architect