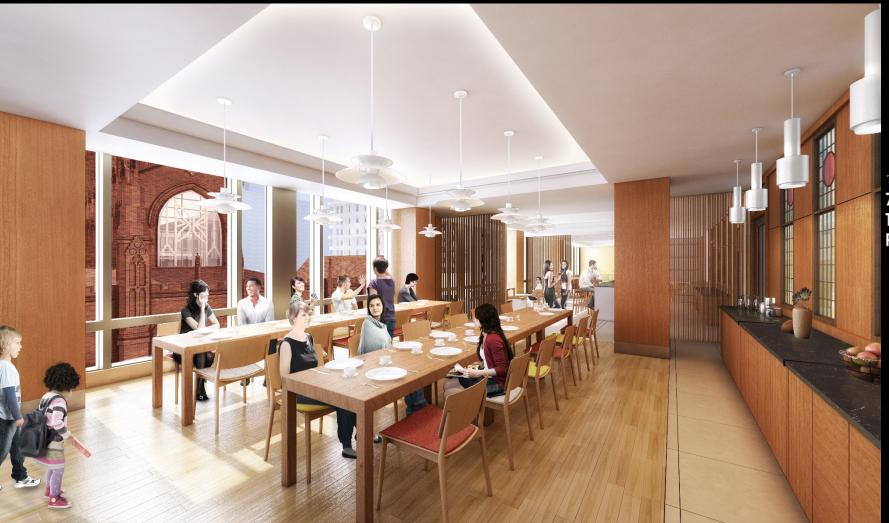

## SALVAGE – GLASS WINDOWS: CLASSROOM LEVELS INTERIOR GLASS CORRIDORS (L3, L5)

STEPHEN B. JACOBS GROUP Executive Architect

STEPHEN B. JACOBS GROUP Executive Architect

STEPHEN B. JACOBS GROUP Executive Architect