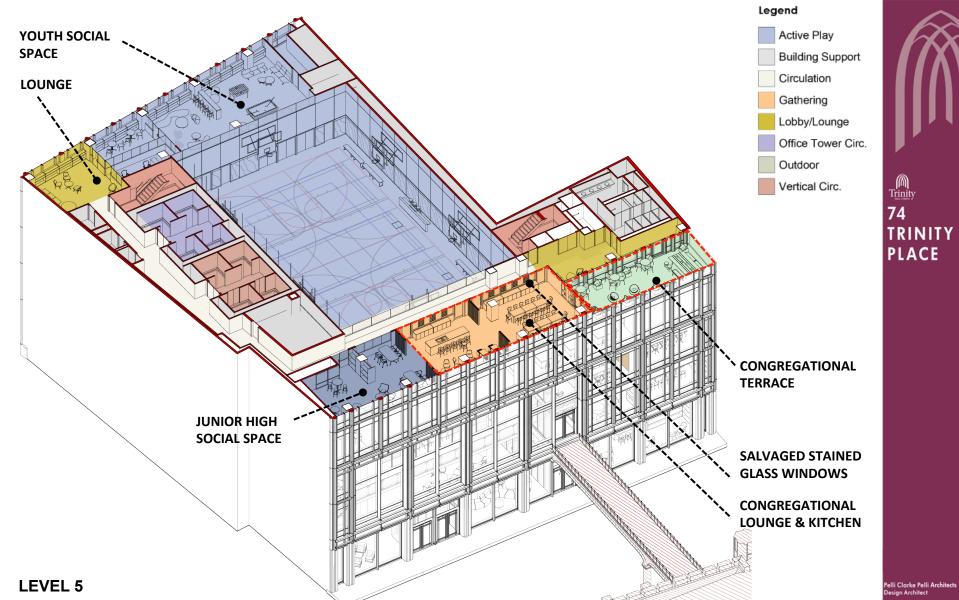

Circulation

Gathering

Lobby/Lounge

Vertical Circ.

1 LEVEL 06. 1/16" = 1'-0"

Legend

**Building Support** 

Circulation