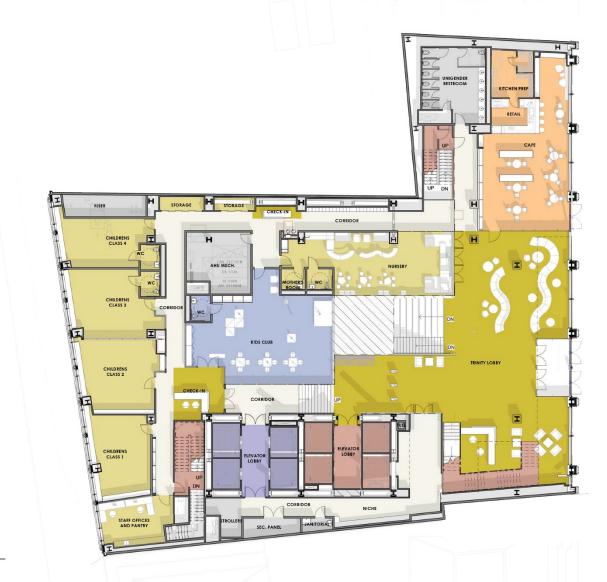

Legend

Arts

Building Support
Circulation
Hospitality

Office Lobby

Office Tower Circ.
Vertical Circ.

LEVEL 01. 1/16" = 1'-0"

Legend

Active Play