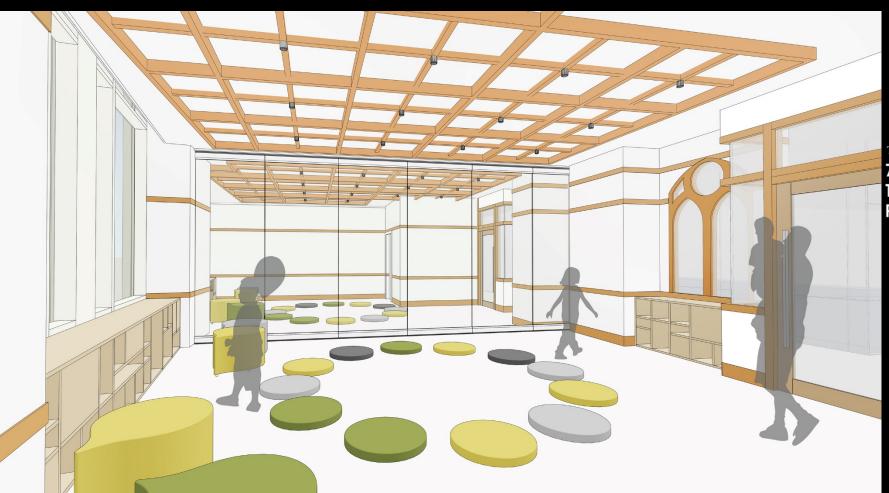

## SALVAGE – GLASS WINDOWS: CLASSROOM LEVELS INTERIOR GLASS CORRIDORS (L3, L5)

STEPHEN B. JACOBS GROUP Executive Architect

STEPHEN B. JACOBS GROUP Executive Architect

STEPHEN B. JACOBS GROUP Executive Architect