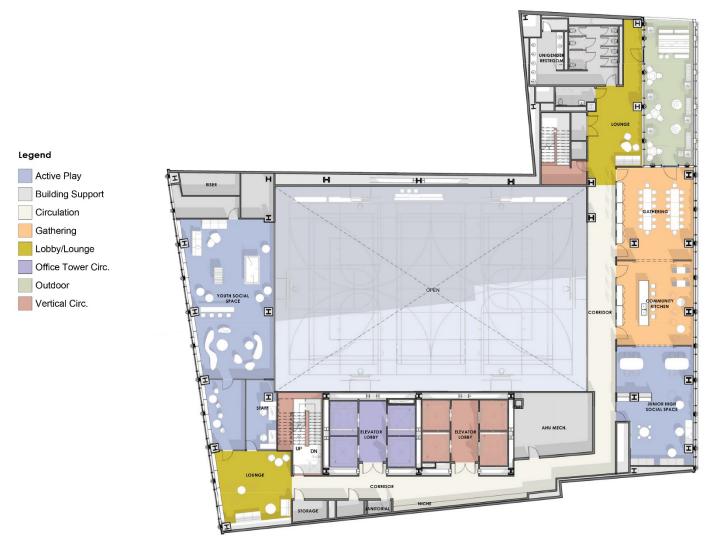

Circulation

Gathering

Lobby/Lounge

Vertical Circ.

1 LEVEL 06. 1/16" = 1'-0"

Legend

**Building Support** 

Circulation