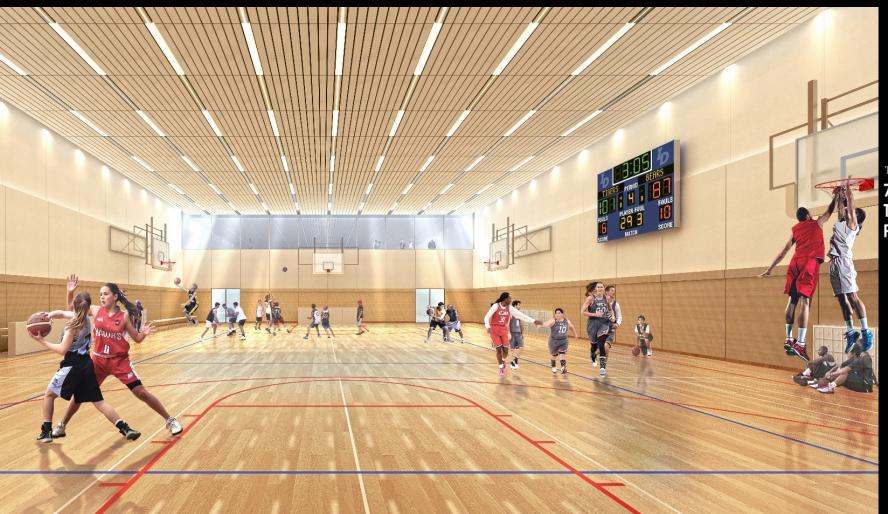

Legend

Arts

Building Support
Circulation
Hospitality

Office Lobby

Office Tower Circ.
Vertical Circ.

LEVEL 01. 1/16" = 1'-0"

Legend

Active Play