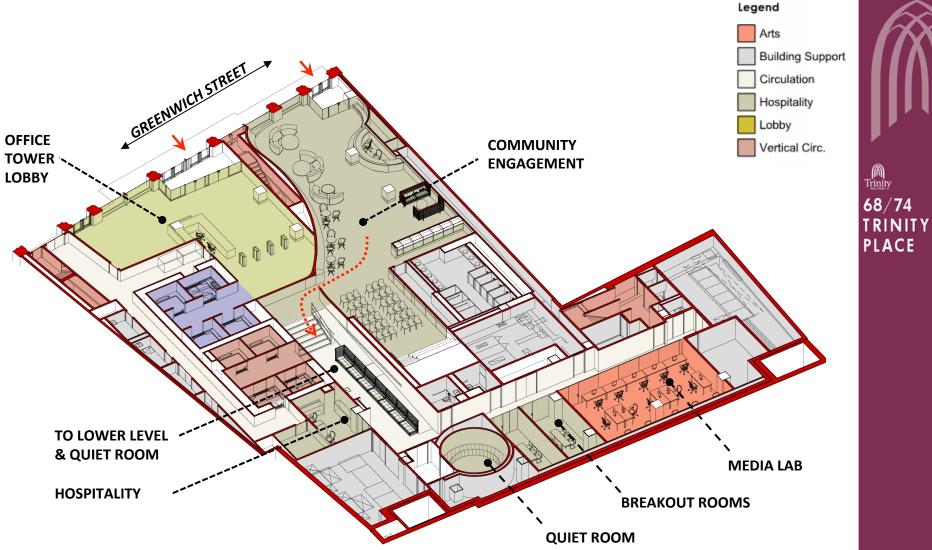

STEPHEN B. JACOBS GROU

**BASE CLOSE-UP** 

Pelli Clarke Pelli Architects

74 TRINITY PLACE

LEVEL 0: GREENWICH STREET AND LOWER LEVEL

M Trinity

STEPHEN B. JACOBS GROUP Executive Architect