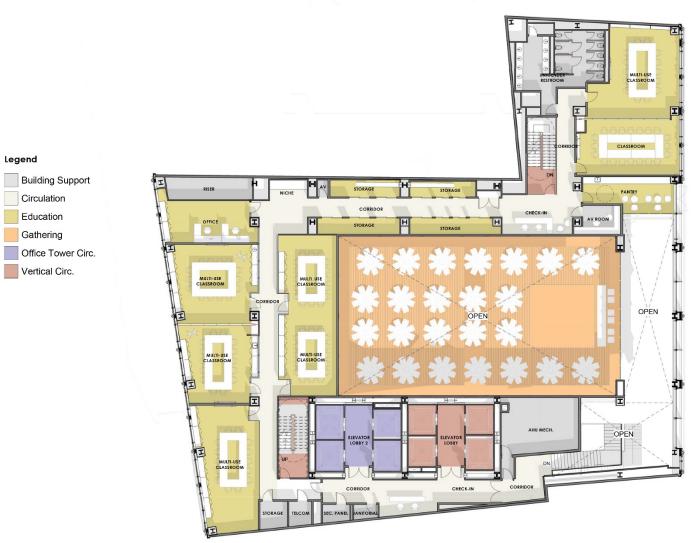

Circulation

Education

Lobby

**Building Support** 

Office Tower Circ.

Vertical Circ.

2 LEVEL 01M. 1/16" = 1'-0"

Legend