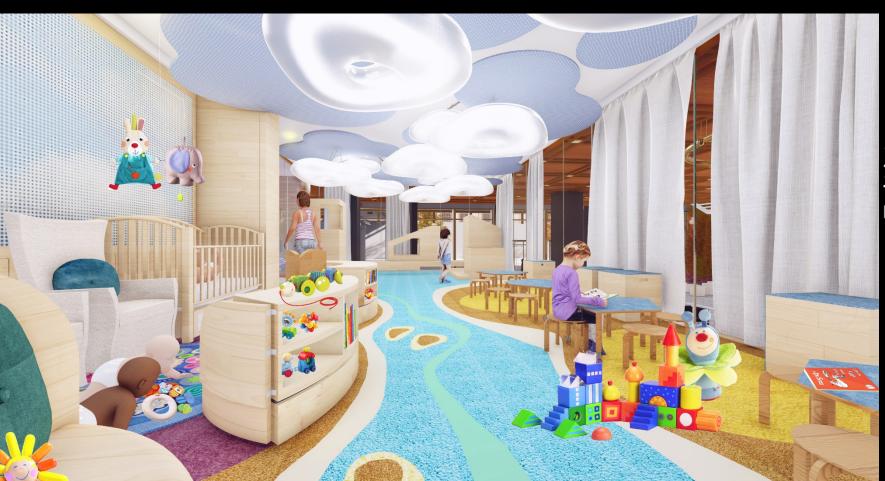

Legend

Arts

Building Support
Circulation
Hospitality

Office Lobby

Office Tower Circ.
Vertical Circ.

LEVEL 01. 1/16" = 1'-0"

Legend

Active Play

Circulation

Education

Lobby

**Building Support** 

Office Tower Circ.

Vertical Circ.

2 LEVEL 01M. 1/16" = 1'-0"

Legend