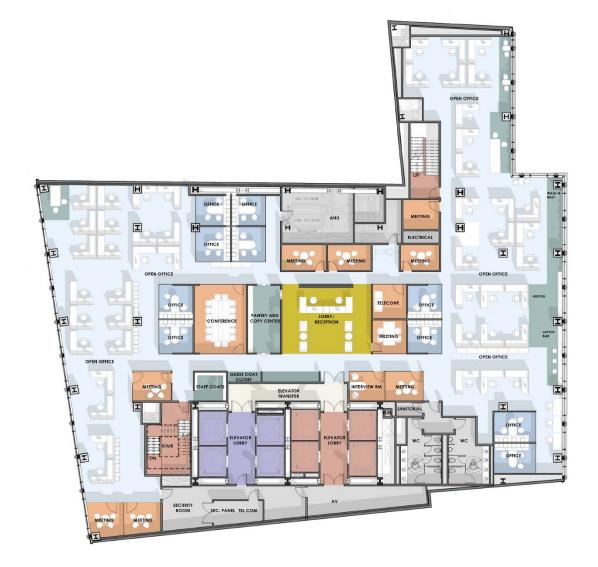

Meeting Office

Lobby/Lounge

Office Support
Office Tower Circ.

Open Office

Vertical Circ.

1 LEVEL 07. 1/16" = 1'-0"

Legend

**Building Support** 