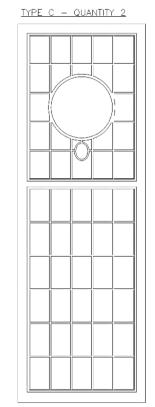

## SALVAGE – GLASS WINDOWS: CLASSROOM LEVELS INTERIOR GLASS CORRIDORS (L3, L5)

STEPHEN B. JACOBS GROUP Executive Architect

STEPHEN B. JACOBS GROUP Executive Architect

STEPHEN B. JACOBS GROUP Executive Architect