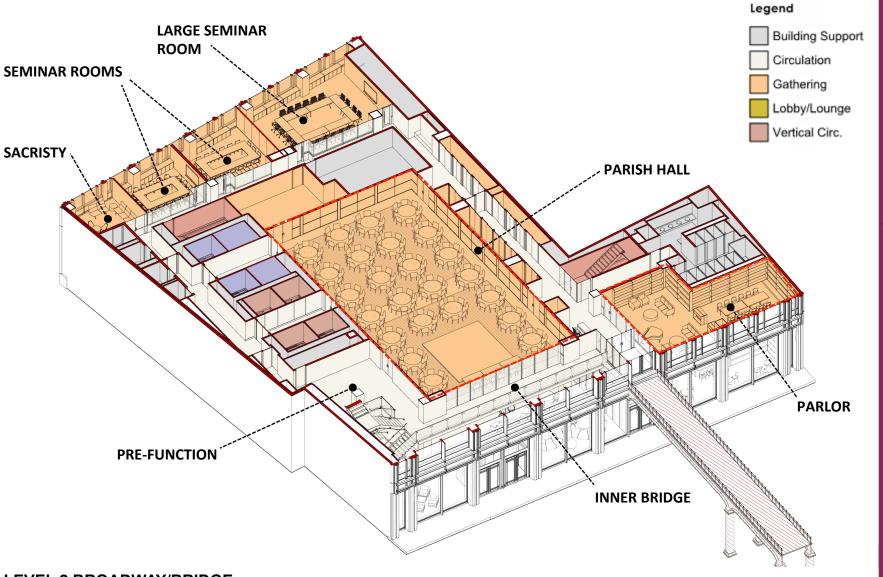

Circulation

Gathering

Lobby/Lounge

Vertical Circ.

1 LEVEL 06. 1/16" = 1'-0"

Legend

**Building Support** 

Circulation