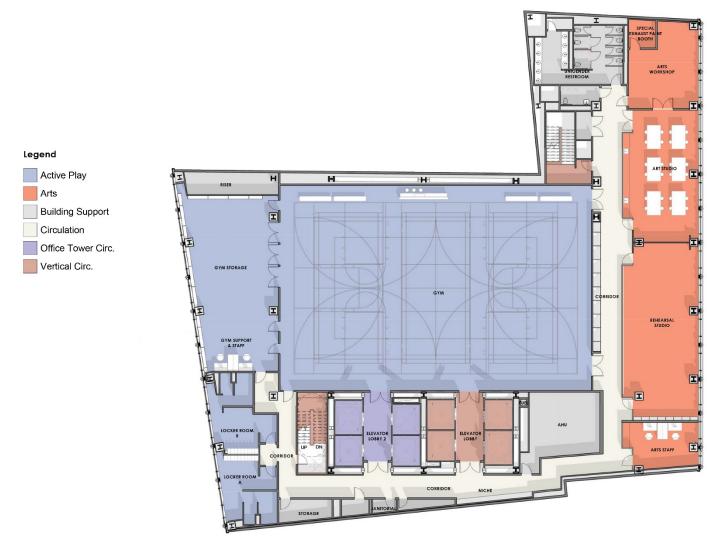

Legend

Arts

Building Support
Circulation
Hospitality

Office Lobby

Office Tower Circ.
Vertical Circ.

LEVEL 01. 1/16" = 1'-0"

Legend

Active Play