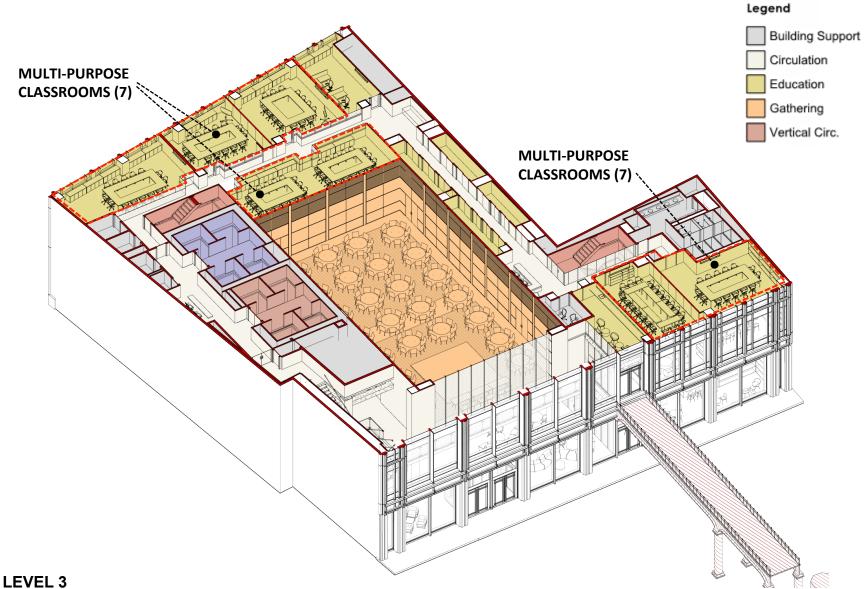

STEPHEN B. JACOBS GROU













**BASE CLOSE-UP** 

Pelli Clarke Pelli Architects





















74 TRINITY PLACE



























LEVEL 0: GREENWICH STREET AND LOWER LEVEL

M Trinity



















STEPHEN B. JACOBS GROUP Executive Architect



























## SALVAGE – GLASS WINDOWS: CLASSROOM LEVELS INTERIOR GLASS CORRIDORS (L3, L5)























STEPHEN B. JACOBS GROUP Executive Architect





STEPHEN B. JACOBS GROUP Executive Architect





STEPHEN B. JACOBS GROUP Executive Architect





**PLANS** 

## AREAS OF FOCUS & ASPIRATION

A targeted approach to sustainability







1) CELLAR. 1/16" = 1'-0"

Legend

Arts

Circulation

Vertical Circ.

Storage



Legend

Arts

Building Support
Circulation
Hospitality

Office Lobby

Office Tower Circ.
Vertical Circ.



LEVEL 01. 1/16" = 1'-0"

Legend

Active Play

Circulation

Education

Lobby

**Building Support** 

Office Tower Circ.

Vertical Circ.

2 LEVEL 01M. 1/16" = 1'-0"



Legend

Circulation

Gathering

Lobby/Lounge

Vertical Circ.









1 LEVEL 06. 1/16"