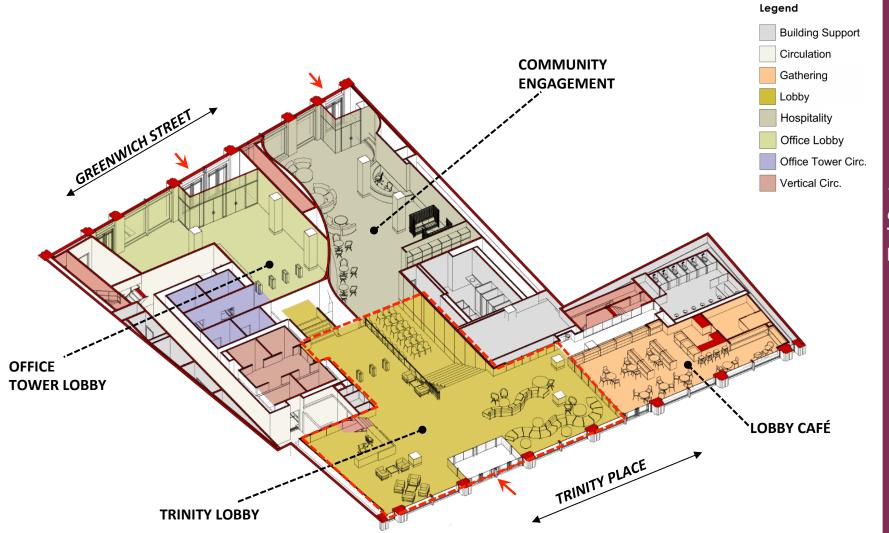

Legend

Arts

Building Support
Circulation
Hospitality

Office Lobby

Office Tower Circ.
Vertical Circ.

LEVEL 01. 1/16" = 1'-0"

Legend

Active Play