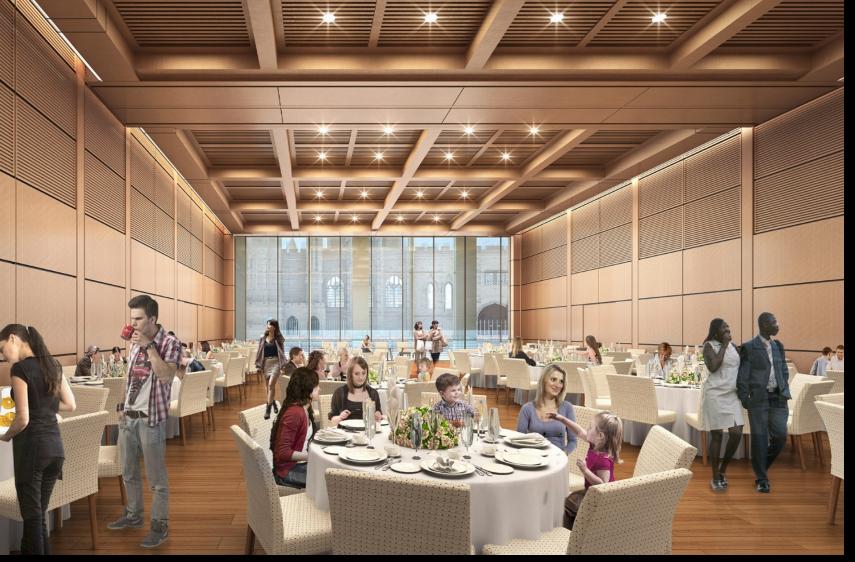

Circulation

Gathering

Lobby/Lounge

Vertical Circ.

1 LEVEL 06. 1/16" = 1'-0"

Legend

**Building Support** 

Circulation