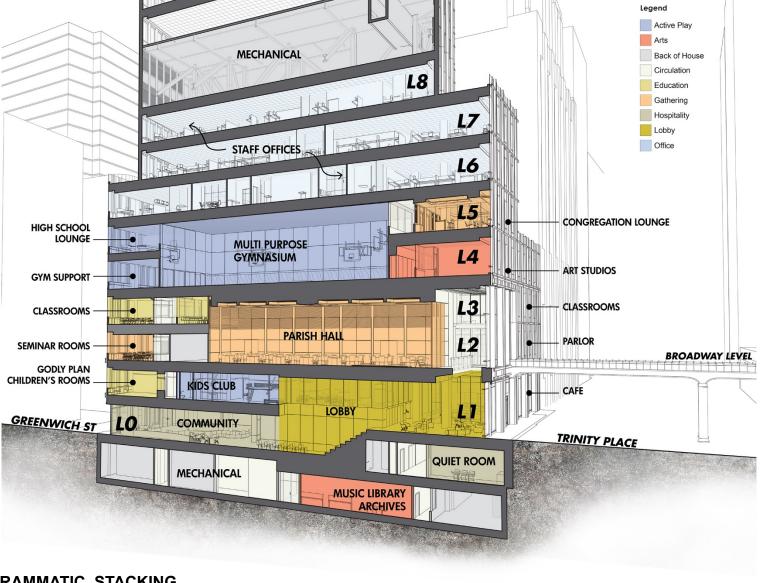

STEPHEN B. JACOBS GROU













**BASE CLOSE-UP** 

Pelli Clarke Pelli Architects





















74 TRINITY PLACE



























LEVEL 0: GREENWICH STREET AND LOWER LEVEL

M Trinity



















STEPHEN B. JACOBS GROUP Executive Architect



























## SALVAGE – GLASS WINDOWS: CLASSROOM LEVELS INTERIOR GLASS CORRIDORS (L3, L5)























STEPHEN B. JACOBS GROUP Executive Architect





STEPHEN B. JACOBS GROUP Executive Architect





STEPHEN B. JACOBS GROUP Executive Architect





**PLANS** 

## AREAS OF FOCUS & ASPIRATION

A targeted approach to sustainability







1) CELLAR. 1/16" = 1'-0"

Legend

Arts

Circulation

Vertical Circ.

Storage



Legend

Arts

Building Support
Circulation
Hospitality

Office Lobby

Office Tower Circ.
Vertical Circ.



LEVEL 01. 1/16" = 1'-0"

Legend

Active Play

Circulation

Education