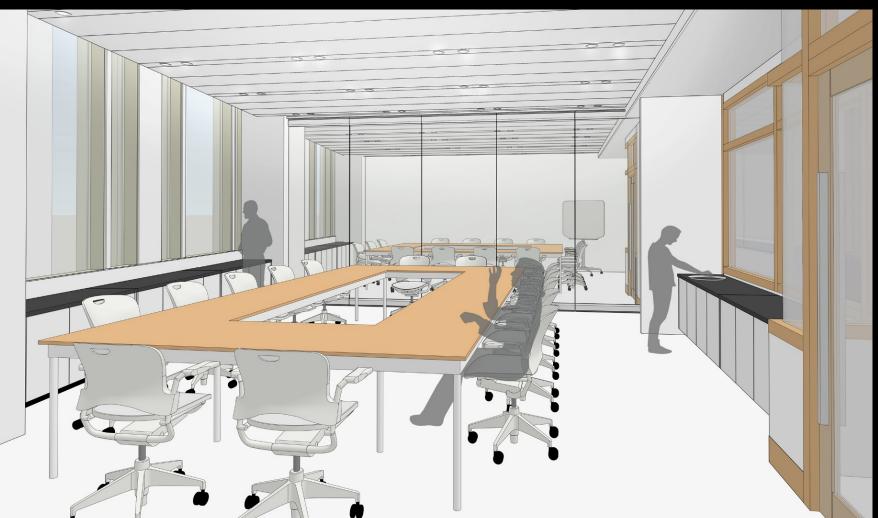

Meeting Office

Lobby/Lounge

Office Support
Office Tower Circ.

Open Office

Vertical Circ.

1 LEVEL 07. 1/16" = 1'-0"

Legend

**Building Support** 