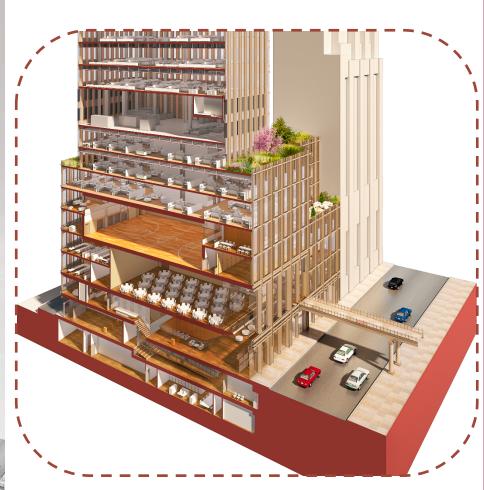

STEPHEN B. JACOBS GROU













**BASE CLOSE-UP** 

Pelli Clarke Pelli Architects





















74 TRINITY PLACE



























LEVEL 0: GREENWICH STREET AND LOWER LEVEL

M Trinity



















STEPHEN B. JACOBS GROUP Executive Architect



























## SALVAGE – GLASS WINDOWS: CLASSROOM LEVELS INTERIOR GLASS CORRIDORS (L3, L5)























STEPHEN B. JACOBS GROUP Executive Architect





STEPHEN B. JACOBS GROUP Executive Architect





STEPHEN B. JACOBS GROUP Executive Architect





**PLANS** 

## AREAS OF FOCUS & ASPIRATION

A targeted approach to sustainability







1) CELLAR. 1/16" = 1'-0"

Legend

Arts

Circulation

Vertical Circ.

Storage



Legend

Arts

Building Support
Circulation
Hospitality

Office Lobby

Office Tower Circ.
Vertical Circ.



LEVEL 01. 1/1