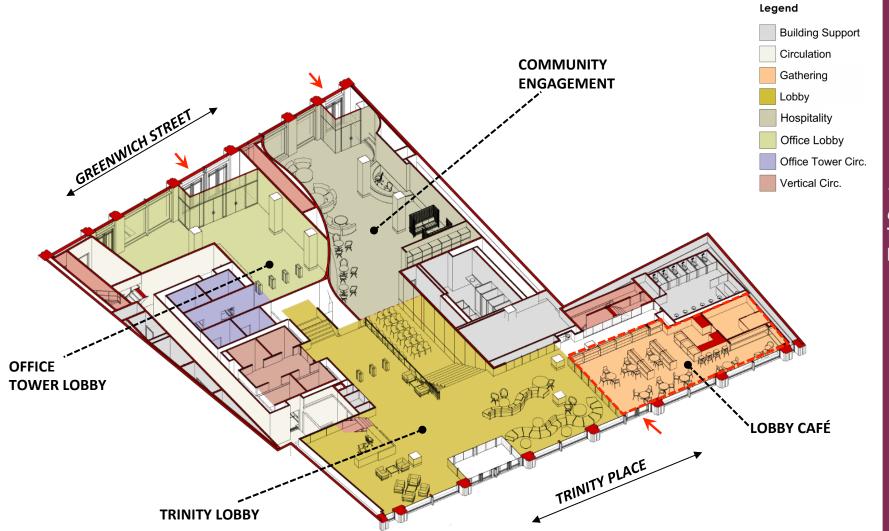

## AREAS OF FOCUS & ASPIRATION

A targeted approach to sustainability

1) CELLAR. 1/16" = 1'-0"

Legend

Arts

Circulation

Vertical Circ.

Storage

Legend

Arts

Building Support
Circulation
Hospitality

Office Lobby

Office Tower Circ.
Vertical Circ.

LEVEL 01. 1/16" = 1'-0"

Legend

Active Play

Circulation

Education

Lobby

**Building Support** 

Office Tower Circ.

Vertical Circ.

2 LEVEL 01M. 1/16" = 1'-0"

Legend

Circulation

Gathering

Lobby/Lounge

Vertical Circ.

1 LEVEL 06. 1/16" = 1'-0"

Legend

**Building Support** 

Circulation

Meeting Office

Lobby/Lounge

Office Support
Office Tower Circ.

Open Office

Vertical Circ.

1 LEVEL 07. 1/16" = 1'-0"

Legend

**Building Support** 

Lobby/Lounge
Meeting
Office

Office Support
Office Tower Circ.
Open Office

Vertical Circ.

1 LEVEL 08. 1/16" = 1'-0"

Trinity
74
TRINITY
PLACE