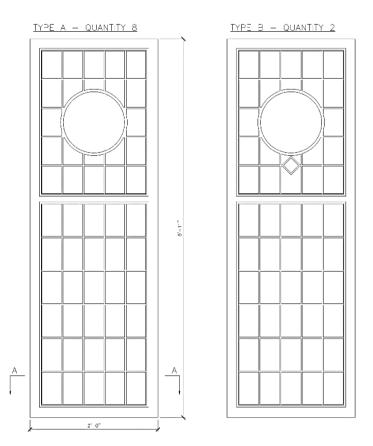

## SALVAGE – GLASS WINDOWS: CLASSROOM LEVELS INTERIOR GLASS CORRIDORS (L3, L5)

STEPHEN B. JACOBS GROUP Executive Architect

STEPHEN B. JACOBS GROUP Executive Architect

STEPHEN B. JACOBS GROUP Executive Architect